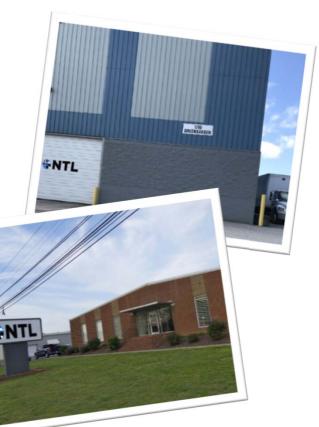

### Northeast, Central and Southeast U.S. Warehousing & Distribution

NTL provides personalized warehousing services tailored to your needs. Our facilities are big, clean and is uniquely designed for large, heavy machinery and equipment. Learn more at <a href="https://www.nationaltruckload.net">www.nationaltruckload.net</a>.

#### Warehouse Locations:

- ♣ Erie, PA perfect for regional storage and distribution in the northeastern and central U.S. With 40,000 or more square feet, the NTL Erie warehouse provides a complete set of warehousing, storage and distribution services. We have a 110-ton crane on site with 240,000 pounds of lift capacity, as well as a heavy-duty forklift. With open space and high-ceilings, this warehouse is perfect for heavy-lift cargo and products that are both big and small. We can economically store and manage your inventory in this well-maintained facility.
- → Lexington, NC perfect for regional storage and distribution in the southeastern U.S. Located in the heart of the Atlantic Southeast United States, the 30,000 square foot NTL Lexington warehouse is the perfect hub for businesses throughout the region. The warehouse facility is perfectly situated 16 miles southwest of High Point and 53 miles northeast of Charlotte, with easy highway access to other cities around the region, including Greensboro and Winston-Salem.