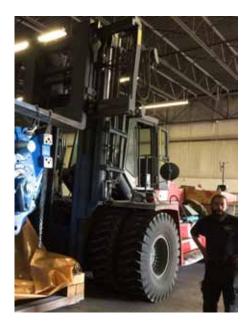

Our industrial-sized forklift can pick up and move equipment weighing up to 65,000 pounds. Our commercial painting services are affordable and of the highest quality. Our experienced paint engineers have been painting heavy lift, oversize equipment for dozens of years. Let us put our experience, skills, and attention to details to work for you. Our facility is easily accessible to businesses located in NE Ohio, NW Pennsylvania, and SW New York.